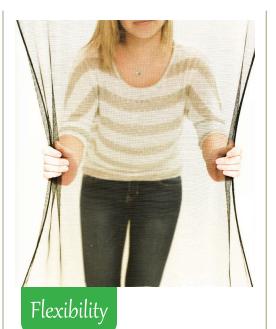

## Durability

The FlexScreen has a PVC coated frame that provides incredible durability. In fact, you can toss this frame from the top of your house and it won't get damaged!

The spring steel frame doesn't require any additional hardware to install. Just push the sides together and place in its screen track. Yes, it's that simple