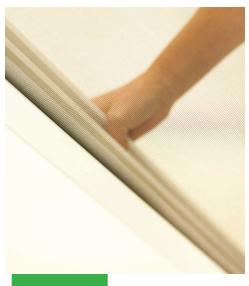

## Durability

The FlexScreen has a PVC coated frame that provides incredible durability. In fact, you can toss this frame from the top of your house and it won't get damaged!

The spring steel frame doesn't require any additional hardware to install. Just push the sides together and place in its screen track. Yes, it's that simple