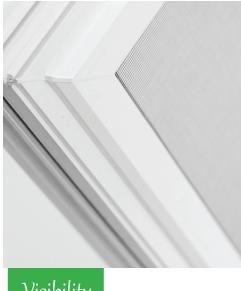

## Visibility

FlexScreen makes the view from outside in and inside out even better. We also have upgraded the screen mesh to a less visible mesh improving the view.

\*If your window package contains other window configurations and you would like to match the screen mesh, choose Paradigm's Vista-Vu screen mesh option. \*Locking screen is not available