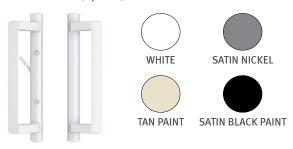

Our 8-Series vinyl patio door comes fully assembled or ready to assemble. Available in six color options, standard sizes and a number of different handle set options for you to choose from, the 8-Series patio door is built to perform.

## **Handle Options:**

Look handle (standard)

View handle (option)