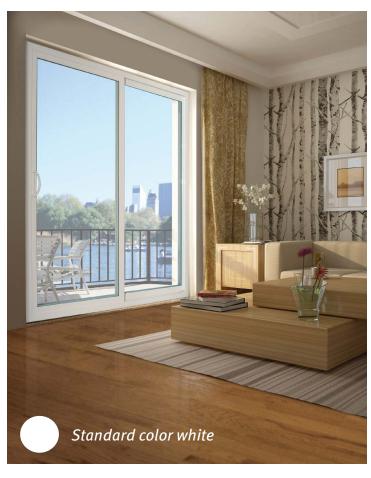

# **8-SERIES PATIO DOOR**

# **Reliability Redefined:**

Paradigm's 8-Series patio door unites dependability, security, beauty, and durability. Experience effortless operation as fully interlocking panels glide on dual tandem rollers. Enjoy year-round comfort with energy-saving climate control glazing for superior insulation against all types of weather.

Our 8-Series vinyl patio door comes fully assembled or ready to assemble. Available in six color options, standard sizes and a number of different handle set options for you to choose from, the 8-Series patio door is built to perform.