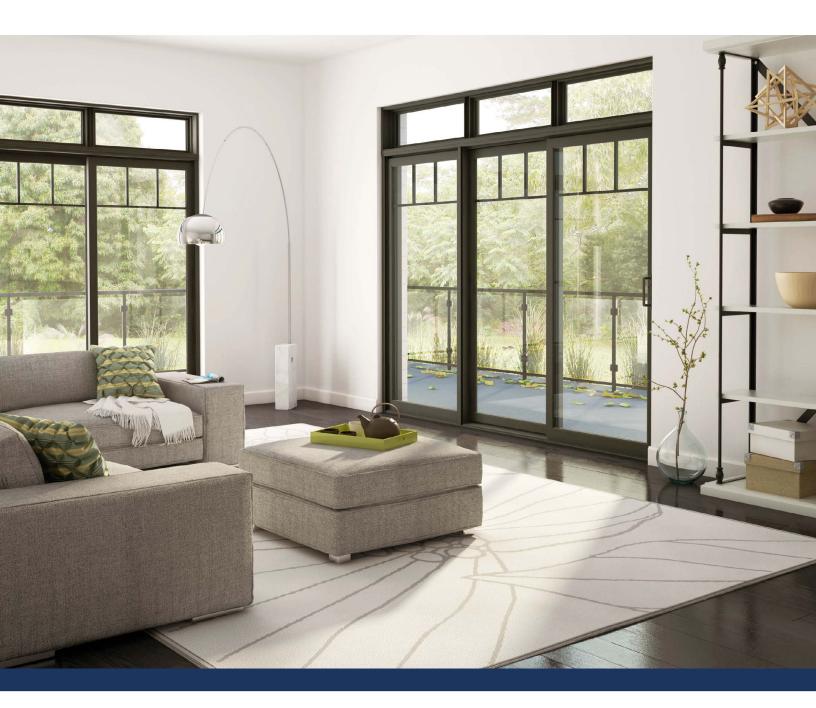

# **5-SERIES PATIO DOOR**

# **Unmatched Durability and Style:**

Paradigm's 5-Series patio door seamlessly blends vinyl durability with a stylish, modern aesthetic. Our 5-Series, white vinyl patio door comes in standard sizes. Engineered for effortless installation, this patio door provides exceptional craftsmanship and delivers the performance expected from a Paradigm product.

#### **Key System Features:**

- 47/8" welded vinyl frame
- Components easily installed and replaceable
- Stainless steel roller track
- Doors are easily and completely reversible
- Adjustable nylon tandem ball-bearing rollers
- 1" sealed units for optimal thermal performance
- Available with standard handles in white
- Standard Glazing

#### **Performance:**

- Our dual-glazed package meets ENERGY STAR program guidelines for environmental protection and superior energy efficiency.
- High-performance glazing with Low-E glass and Super Spacer® technology. Stays cool in summer. Stays warm in winter.
- Double perimeter seal for superior air-tightness
- Reinforced with steel to withstand high wind loads