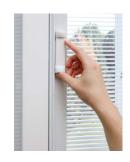

#### **Blinds Between the Glass:**

Built-in blinds with fingertip control of privacy and natural light offer all the benefits of typical blinds, without the dusting or swinging of cords.

Available in white