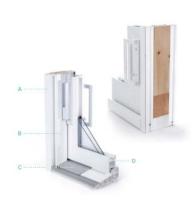

## **Construction:**

Our vinyl patio door has wood inserts in the jambs for added strength and easier installation (A). It comes standard with jamb pocket fillers (B), quick-draining sill, an anodized aluminum sill cover (C), and a twin-point lock. This door features welded sashes with interior glazing stops (D).