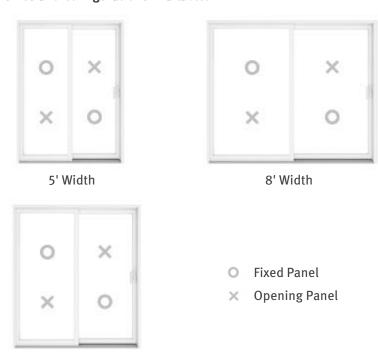

# Sizes and Configurations Available:

6' Width

#### **Sizes and Configurations Available:**

2, 3 and 4 panel options – stock and custom sizes.

- O Fixed Panel
- × Opening Panel

**Screen:** Easy slide locking screens with adjustable rollers.