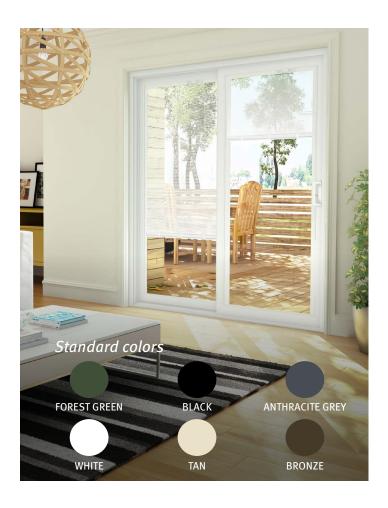

# **Unmatched Durability and Style:**

Paradigm's 5-Series patio door seamlessly blends vinyl durability with a stylish, modern aesthetic. Our 5-Series, white vinyl patio door comes in standard sizes. Engineered for effortless installation, this patio door provides exceptional craftsmanship and delivers the performance expected from a Paradigm product.

Our 8-Series vinyl patio door comes fully assembled or ready to assemble. Available in six color options, standard sizes and a number of different handle set options for you to choose from, the 8-Series patio door is built to perform.